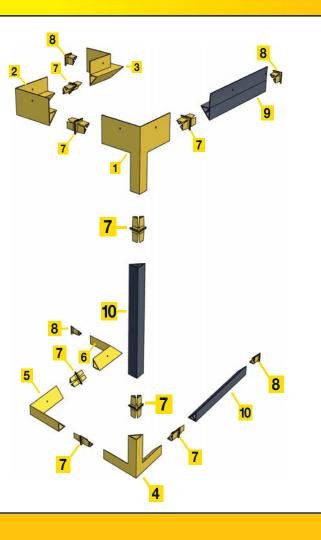

## **Component list**

Our products are available in the following pack sizes...

| Part No. | Qty                            | Description                               |
|----------|--------------------------------|-------------------------------------------|
| 01       | 20                             | Tri Form                                  |
| 02       | 20                             | External Dual Form                        |
| 03       | 20                             | Internal Dual Form                        |
| 04       | 20                             | Tri Form without nailing flange           |
| 05       | 20                             | External Dual Form without nailing flange |
| 06       | 20                             | Internal Dual Form without nailing flange |
| 07       | 100                            | Jointing Piece                            |
| 08       | 20                             | End Cap                                   |
| 09       | 2.44m lengths<br>x 10 per pack | Extrusion with flange                     |
| 10       | 2.44m lengths<br>x 10 per pack | Extrusion without nailing flange          |
| 11       | 330                            | Duplex nails (500g)                       |