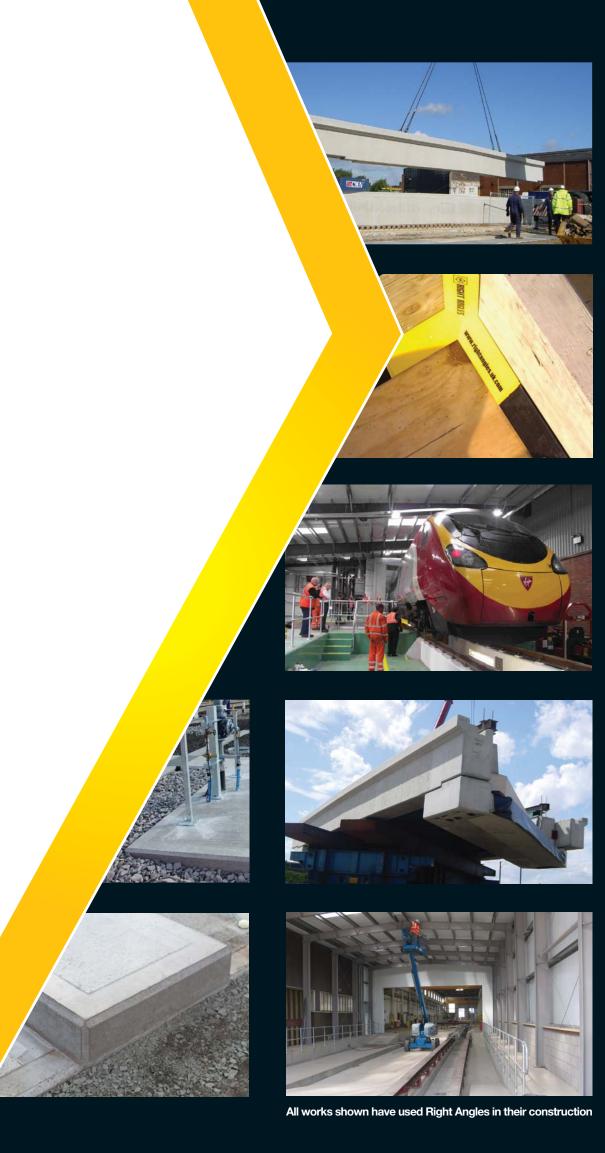

## **Product guide**

Right Angles is a unique kit which allows the easy and fast build of all 90° corner shapes. Right Angles gives clean, precise corners and neat chamfers for reinforced concrete structures while ensuring consistent and high quality results every time.

- Major cost and time savings
- Consistent high quality results guaranteed, time after time
- Innovative new product, with green credentials, cuts waste and is reusable

## **Benefits**

Produces a consistently smooth and accurate finish
Re-usable - reducing environmental impact
Time saving, fast, easy installation
Time saving, fast, easy installation
Reduces waste, material, installation time and remedial works
Radius nailing flange reduces grout loss
All components manufactured to ISO 9001
Only cutting to length required reducing hand injury risks
Made in the UK and fully recyclable